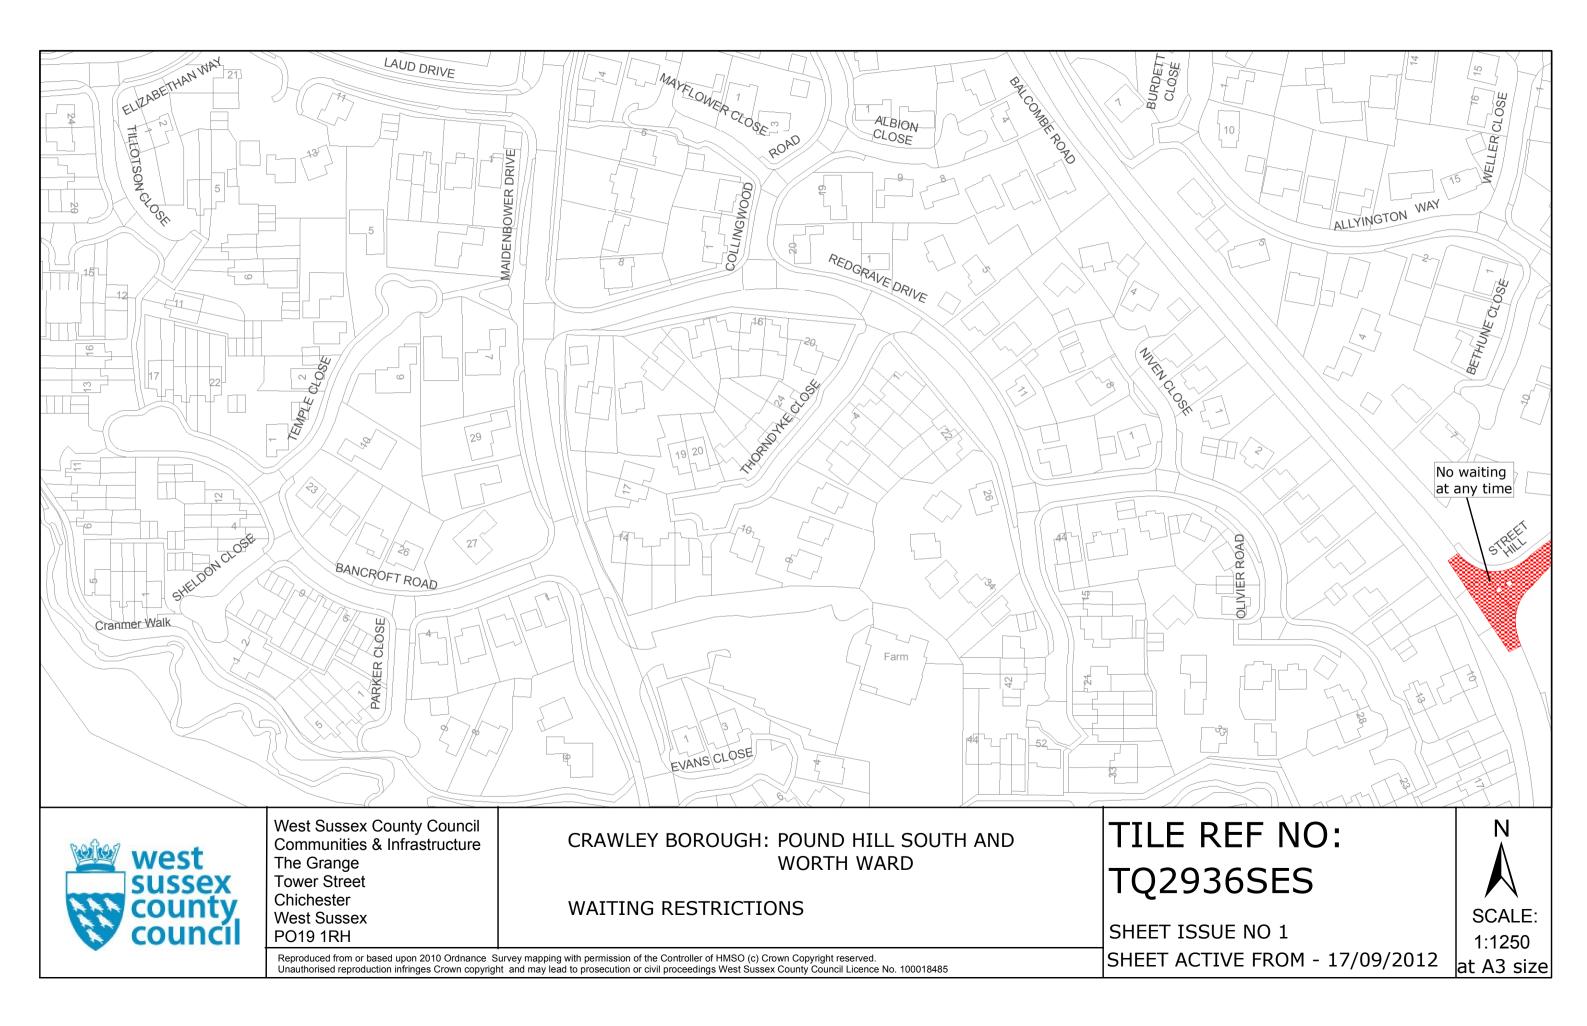

#### THIRD SCHEDULE Plans to be inserted

TQ2936SES (Issue Number 1) TQ3036SWN (Issue Number 1) TQ3036SWS (Issue Number 1) THE Common Seal of THE WEST SUSSEX COUNTY COUNCIL was hereto affixed the THINTEENTH