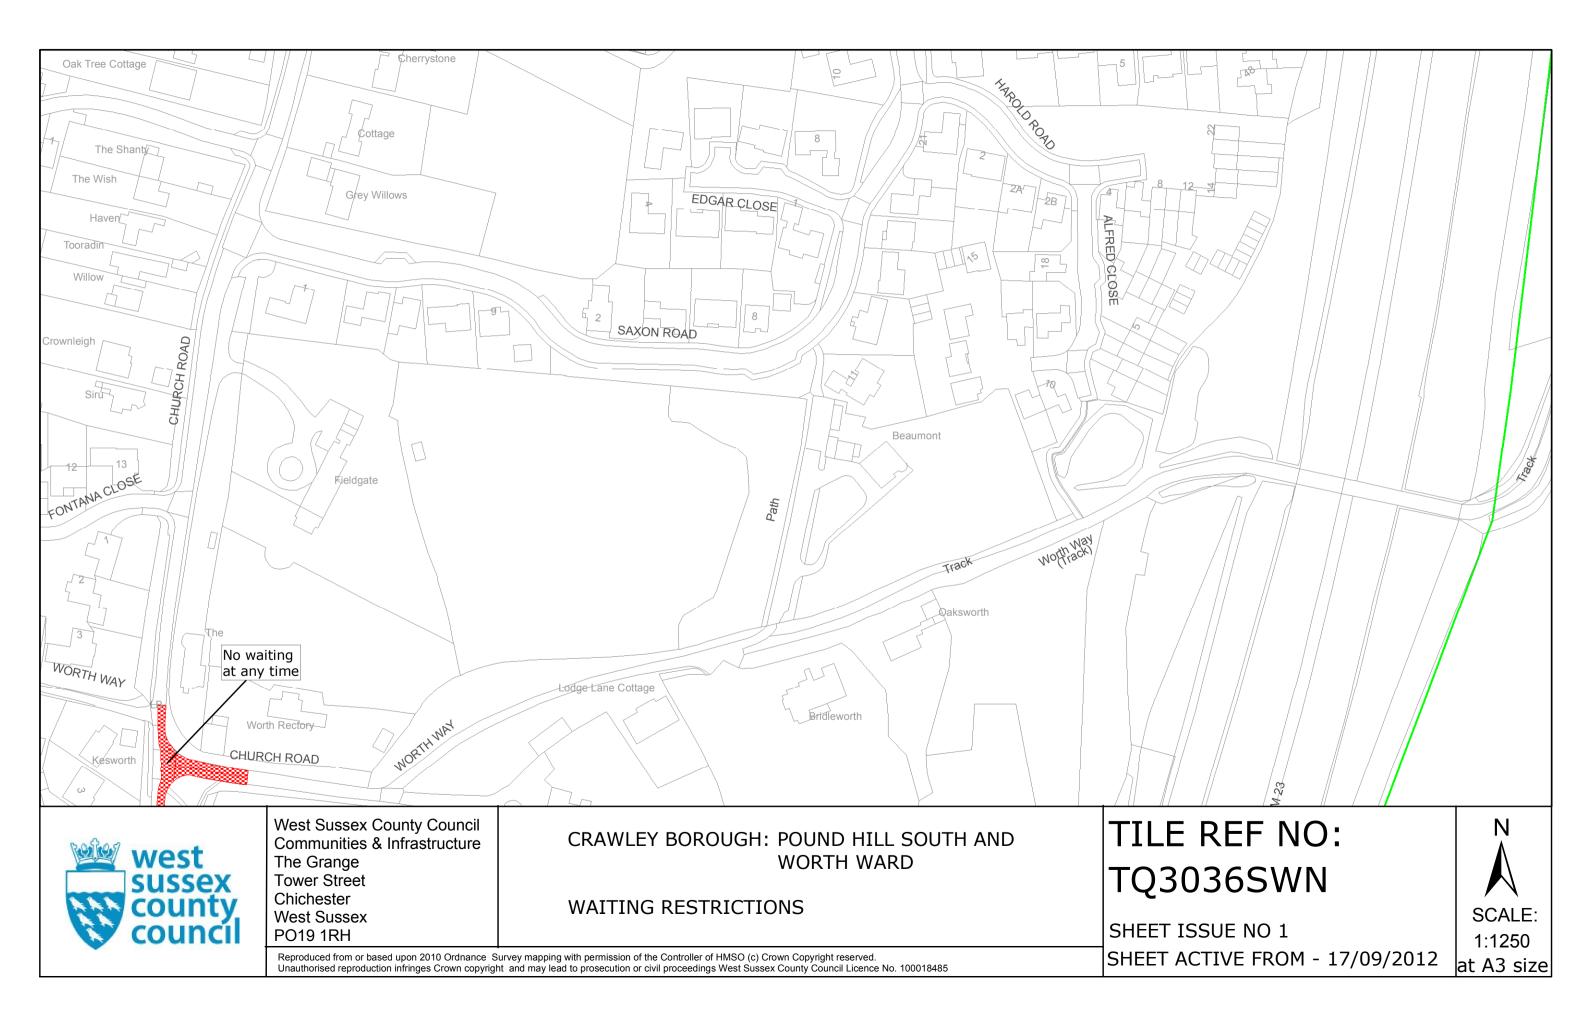

#### THIRD SCHEDULE Plans to be inserted

TQ2936SES (Issue Number 1) TQ3036SWN (Issue Number 1) TQ3036SWS (Issue Number 1) THE Common Seal of THE WEST SUSSEX COUNTY COUNCIL was hereto affixed the THINTEENTH

day of SEPTEMBER 2012

)

)

Authorised Signatory CRE-8003-MM

| ALLYINGTON<br>NAY<br>NAY<br>No waiting<br>at any time | CHURCH RD                                                                                                                       | Lych Gate<br>Lych Gate<br>St Nicholas Church<br>Bishops Lodge<br>Rectory Cott                                                                                                                 |                       |
|-------------------------------------------------------|---------------------------------------------------------------------------------------------------------------------------------|-----------------------------------------------------------------------------------------------------------------------------------------------------------------------------------------------|-----------------------|
|                                                       | West Suppor County Council                                                                                                      |                                                                                                                                                                                               |                       |
| west<br>sussex<br>county                              | West Sussex County Council<br>Communities & Infrastructure<br>The Grange<br>Tower Street<br>Chichester                          | CRAWLEY BOROUGH: POUND HILL SOUTH AND<br>WORTH WARD<br>WAITING RESTRICTIONS                                                                                                                   | TILE I<br>TQ30        |
| council                                               | West Sussex<br>PO19 1RH<br>Reproduced from or based upon 2010 Ordnance Si<br>Unauthorised reproduction infringes Crown copyrigh | urvey mapping with permission of the Controller of HMSO (c) Crown Copyright reserved.<br>It and may lead to prosecution or civil proceedings West Sussex County Council Licence No. 100018485 | SHEET ISS<br>SHEET AC |